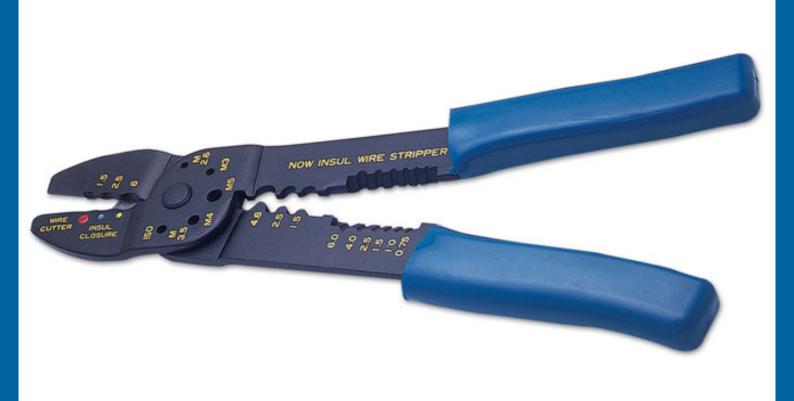

## **Crimping Pliers**

Professional crimping pliers, with wire cutting and stripping function, crimps both insulated and non-insulated terminals. Heavy duty construction with hardened steel blades. The pliers are clearly marked and colour coded for easy identification of wire sizes and the pliers have moulded soft grip handles. A useful pair of pliers suitable for a wide range of electrical work.

## **Additional Information**

- Suitable for both insulated and non-insulated terminals.
- · Includes wire stripper & cutter.
- Moulded grip handles.
- Hardened steel jaws.
- · 230mm long.

http://lasertools.co.uk/product/0209